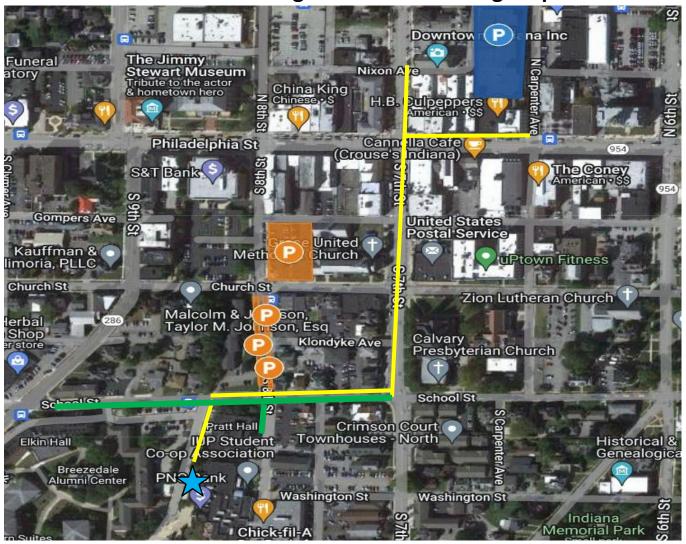

## **Borough of Indiana Parking Map**

| Legend             | Description                                                                                   | Best Address for GPS                               |
|--------------------|-----------------------------------------------------------------------------------------------|----------------------------------------------------|
| *                  | Hadley Union Building (Event Site)                                                            | 319 Pratt Dr., Indiana, PA 15705                   |
| Orange<br>Parking  | Meters in Lot Behind Grace United Methodist Church                                            | 50 S 7th St, Indiana, PA 15701                     |
| Blue<br>Parking    | Borough of Indiana Public Parking lot                                                         | 650 Water St, Indiana, PA 15701                    |
| Green Line         | Free Parking at meters (Note: meters will be marked as "No Parking" but its ok to park there) | School St. from 9 <sup>th</sup> to 7 <sup>th</sup> |
| <b>Yellow Line</b> | Follow to Fair                                                                                |                                                    |