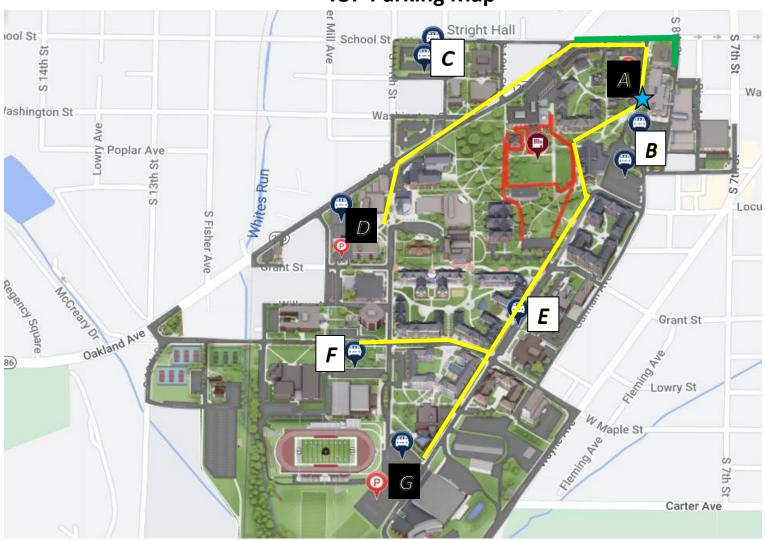

## **IUP Parking Map**

| Legend                  | Description                                                                                   | Best Address for GPS                               |
|-------------------------|-----------------------------------------------------------------------------------------------|----------------------------------------------------|
| *                       | Hadley Union Building (Event Site)                                                            | 319 Pratt Dr., Indiana, PA 15705                   |
| Α                       | Whitmyre/Pratt Hall Lot<br>(Free Parking if Available)                                        | 319 Pratt Dr., Indiana, PA 15705                   |
| В                       | HUB Parking Lot<br>(Pay by the Space, if available)                                           | 2 Rice Avenue, Indiana, PA 15705                   |
| С                       | Stright Lot (Pay by the Space, if available)                                                  | 1048 School St., Indiana, PA 15705                 |
| D                       | IUP Parking Garage (Free Parking 4 <sup>th</sup> floor only & Pay by the Space, if available) | 1 Papermill Ave., Indiana, PA 15705                |
| E                       | Pratt Drive (Pay by the Space, if available)                                                  | Pratt Drive between Maple & Grant St.              |
| F                       | Pierce Hall/Fieldhouse<br>(Pay by the Space, if available)                                    | 660 South 11 <sup>th</sup> St., Indiana, PA 15705  |
| G                       | Stadium Lot (Free Parking South part of the lot & Pay by the Space, if available)             | 670 South 11 <sup>th</sup> St., Indiana, PA 15705  |
| <b>Green Line</b>       | Free Parking at meters (Note: meters will be marked as "No Parking" but its ok to park there) | School St. from 9 <sup>th</sup> to 7 <sup>th</sup> |
| Yellow Line<br>Red Line | Follow to Fair Construction                                                                   |                                                    |